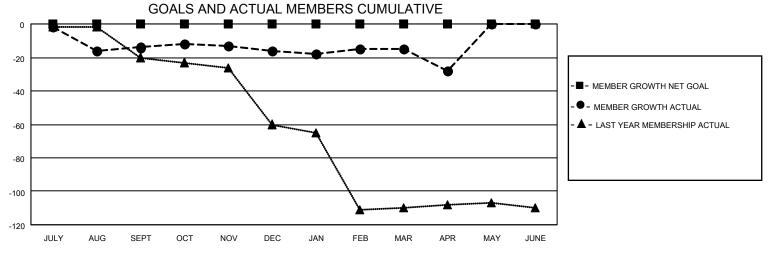

## MONTHLY MEMBERSHIP PROGRESS REPORT

LOCATION LOUISIANA District 8 I Results as of: 4/30/2022

| Clubs RESULTS FOR 2021-2022 |   |   |   | Members RESULTS FOR 2021-2022 |   |    |    |
|-----------------------------|---|---|---|-------------------------------|---|----|----|
|                             |   |   |   |                               |   |    |    |
| JULY/AUG/SEPT               | 0 | 0 | 1 | JULY/AUG/SEPT                 | 0 | 4  | 18 |
| OCT/NOV/DEC                 | 0 | 0 | 1 | OCT/NOV/DEC                   | 0 | 14 | 8  |
| JAN/FEB/MAR                 | 0 | 0 | 0 | JAN/FEB/MAR                   | 0 | 8  | 7  |
| APR/MAY/JUNE                | 0 | 0 | 1 | APR/MAY/JUNE                  | 0 | 2  | 15 |

## GOALS AND ACTUAL NEW CLUBS CUMULATIVE





| DROPPED CLUBS: 2 |    | 11 CLUBS OF 23 ADDED 1 OR<br>MORE NEW MEMBERS | GENDER DISTRIBUTION                |              |  |
|------------------|----|-----------------------------------------------|------------------------------------|--------------|--|
|                  |    | MONE NEW MEMBERS                              | MALE                               | 348 (75.82%) |  |
|                  |    |                                               | FEMALE 111 (24.18%)                |              |  |
| DROPPED MEMBERS  |    |                                               | NON BINARY                         | 0 (0.00%)    |  |
|                  | •  |                                               | PREFER NOT TO ANSWER               | 0 (0.00%)    |  |
| DECEASED         | 3